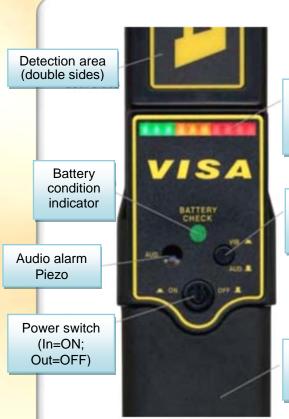

Color light bar alarm indicates size of detected object

Alarm selector

– Silent vibration or audio modes

Belt carrying

Silent vibration alarm built into handle

## **☐** Specifications:

| - openications           |                                        |
|--------------------------|----------------------------------------|
| Operation freq.          | 95KHz                                  |
| Audio freq.              | 2KHz                                   |
| Operation voltage        | 6.8-10 volts                           |
| Power                    | 1 9V regular or Alkaline battery       |
| Consumption              | 5mA                                    |
| current                  |                                        |
| Intelligent              | Green/yellow/red 3-step total 10       |
| detection system         | indicators of metal capacity detection |
| Silent (vibration ) mode | While push down (VIB.) button,         |
|                          | vibration will generate when metal is  |
|                          | detected without audio alarm           |
| Dimension                | 315(L)x50(W)x29(H)mm                   |
| Weight                   | Around 280g                            |