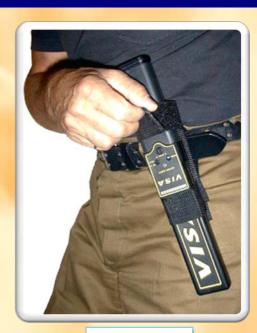

Color light bar alarm indicates size of detected object

Alarm selector

– Silent vibration or audio modes

Belt carrying

Silent vibration alarm built into handle